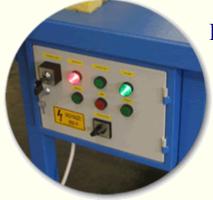

It is very simply to handle the machine with the help of the obvious press buttons on the electric box. The upturnable table does a big service in case of cutting bigger pieces.

The short movie about the function of the machine is found at the following address: <u>http://www.okgep.hu/movies/isolith-vago.wmv</u>