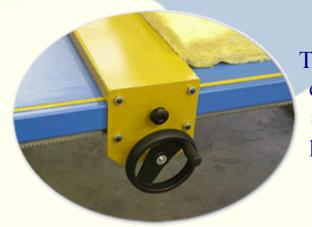

## **Fast cutting of different isolation materials!**

The machine can be used for cutting of 2000mm wide and 100mm thick isolation materials, either soft or harder, more dense material quality.

The requested size can be adjusted with an easily moveable stop block by hand. The stop block can be fixed at the adjusted position.