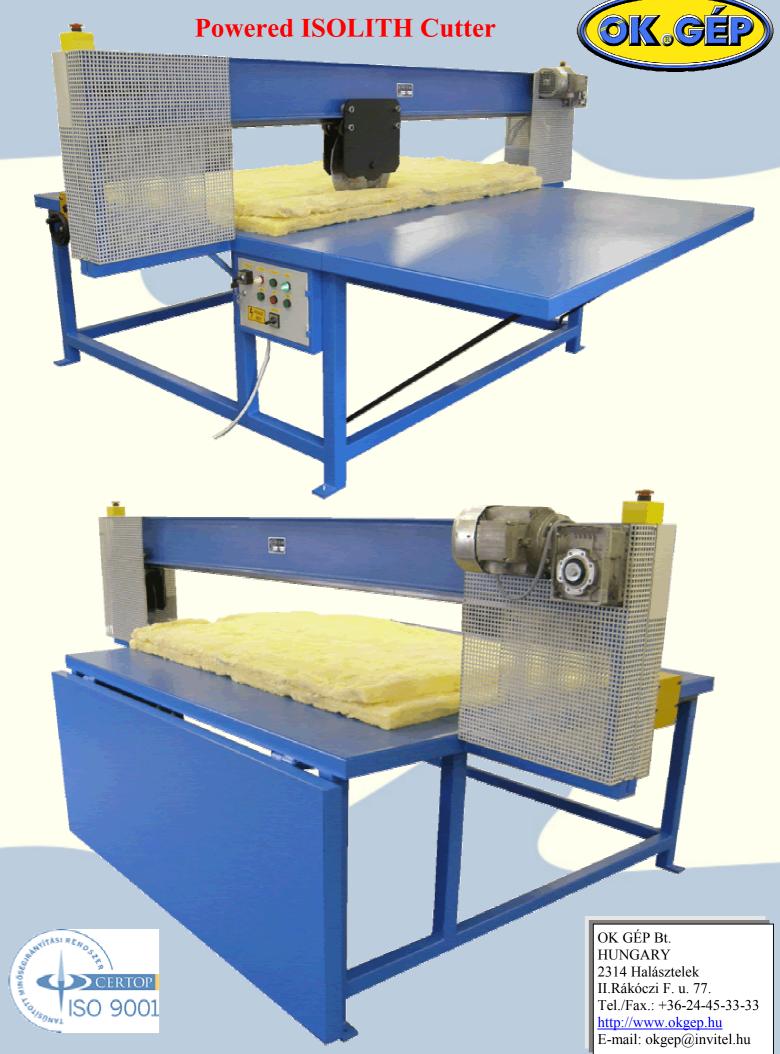

## **Fast cutting of different isolation materials!**

The machine can be used for cutting of 2000mm wide and 100mm thick isolation materials, either soft or harder, more dense material quality.

The requested size can be adjusted with an easily moveable stop block by hand. The stop block can be fixed at the adjusted position.

A knife what is sharpened to a polygonal form makes the cutting and it is fixed on a car what is running on a gear rack. The harmful dust what goes up to the air is minimal, thanks to the sharp knife what turns in heading.

It is very simply to handle the machine with the help of the obvious press buttons on the electric box. The upturnable table does a big service in case of cutting bigger pieces.

The short movie about the function of the machine is found at the following address: <u>http://www.okgep.hu/movies/isolith-vago.wmv</u>