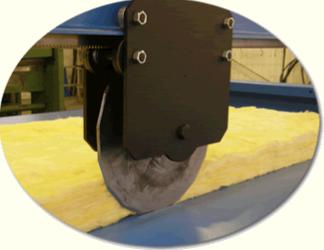

A knife what is sharpened to a polygonal form makes the cutting and it is fixed on a car what is running on a gear rack. The harmful dust what goes up to the air is minimal, thanks to the sharp knife what turns in heading.